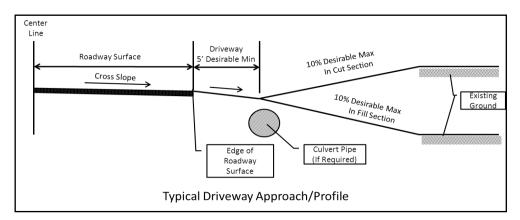

## **APPLICANT**

| Name                                                                                                                                       | Phone Number                                                      |                     |               |
|--------------------------------------------------------------------------------------------------------------------------------------------|-------------------------------------------------------------------|---------------------|---------------|
| Mailing Address                                                                                                                            | City                                                              | State               | Zip Code      |
| Property Owner (if different from above)                                                                                                   |                                                                   | Phone Nu            | mber          |
| Mailing Address                                                                                                                            | City                                                              | State               | Zip Code      |
| Roadway name where driveway is/is to be l                                                                                                  | ocated on:                                                        |                     |               |
| Location of Driveway: (N,S,E,W)side of road Size of property serviced by driveway:                                                         | miles/feet (N,S,E,W)acres                                         | of (intersec        | tion)         |
| How many driveways currently service this                                                                                                  | parcel including driveway                                         | s on other roads:   |               |
| Anticipated completion date of construction                                                                                                | /alteration:                                                      |                     |               |
| Driveway Type: (See Ordinance for Application Defin  □ Residential  □ Recreational  □ Agricultural  □ Commercial  □ Industrial             | Driveway Surface  □ Dirt  □ Gravel/Granite  □ Asphalt  □ Concrete | rt                  |               |
| nearest side roads.  The applicant and owner each understands and a Grant Driveway Ordinance, the submitted applications are applications. |                                                                   | ecial provisions as | stated below. |
| (Signature of Applicant)                                                                                                                   |                                                                   |                     |               |
| (Signature of Property Owner)                                                                                                              | Dat                                                               | e:                  |               |
| Culvert Pipe Required:   YES NO Endwall Required: YES NO Diameter:   Length:   Culvert installed by:                                       | (OFFICE USE ONLY) Sigl                                            | nt Distance:        |               |
|                                                                                                                                            |                                                                   |                     |               |
| PERMIT APPROVAL BY PERMITTING                                                                                                              | AUTHORITY                                                         |                     |               |
| The foregoing application is hereby approve compliance by the Applicant with all provis Other special provisions:                          | ions and conditions stated                                        |                     |               |
| (Signature of Authorized Demaities Andrew                                                                                                  |                                                                   | itle                |               |
| (Signature of Authorized Permitting Author                                                                                                 | D D                                                               | ate                 |               |
|                                                                                                                                            | D                                                                 | ermit No            |               |