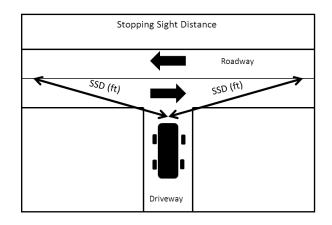

## **APPLICANT**

| Name                                                                                                                                       | Phone Number                                                      |                     |               |
|--------------------------------------------------------------------------------------------------------------------------------------------|-------------------------------------------------------------------|---------------------|---------------|
| Mailing Address                                                                                                                            | City                                                              | State               | Zip Code      |
| Property Owner (if different from above)                                                                                                   |                                                                   | Phone Nu            | mber          |
| Mailing Address                                                                                                                            | City                                                              | State               | Zip Code      |
| Roadway name where driveway is/is to be l                                                                                                  | ocated on:                                                        |                     |               |
| Location of Driveway: (N,S,E,W)side of road Size of property serviced by driveway:                                                         | miles/feet (N,S,E,W)acres                                         | of (intersec        | tion)         |
| How many driveways currently service this                                                                                                  | parcel including driveway                                         | s on other roads:   |               |
| Anticipated completion date of construction                                                                                                | /alteration:                                                      |                     |               |
| Driveway Type: (See Ordinance for Application Defin  □ Residential  □ Recreational  □ Agricultural  □ Commercial  □ Industrial             | Driveway Surface  □ Dirt  □ Gravel/Granite  □ Asphalt  □ Concrete | rt                  |               |
| nearest side roads.  The applicant and owner each understands and a Grant Driveway Ordinance, the submitted applications are applications. |                                                                   | ecial provisions as | stated below. |
| (Signature of Applicant)                                                                                                                   |                                                                   |                     |               |
| (Signature of Property Owner)                                                                                                              | Dat                                                               | e:                  |               |
| Culvert Pipe Required:   YES NO Endwall Required: YES NO Diameter:   Length:   Culvert installed by:                                       | (OFFICE USE ONLY) Sigl                                            | nt Distance:        |               |
|                                                                                                                                            |                                                                   |                     |               |
| PERMIT APPROVAL BY PERMITTING                                                                                                              | AUTHORITY                                                         |                     |               |
| The foregoing application is hereby approve compliance by the Applicant with all provis Other special provisions:                          | ions and conditions stated                                        |                     |               |
| (Signature of Authorized Demaities Andrew                                                                                                  |                                                                   | itle                |               |
| (Signature of Authorized Permitting Author                                                                                                 | D D                                                               | ate                 |               |
|                                                                                                                                            | D                                                                 | ermit No            |               |